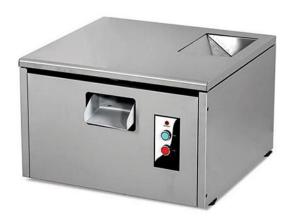

## MACHINE TO DRY, POLISH AND DISINFECTION CUTLERY EMP CKP 01

Ref: 3201.744.001 Nts Japan

Structure made of stainless steel.

Works with an ecological cleaning agent, non-toxic and very efficient (corn semolina - by default with 3 kg).

Drying, disinfection and complete removal of calcifications. UV-lamp 8 W that assures maximum hygiene and safety.

| FEATURES               |                |
|------------------------|----------------|
| Dimensions (WDH)       | 560x550x410 mm |
| Production (pieces/h)  | 3000           |
| Maximum load of gravel | 3 kg           |
| Power                  | 0.6 kW         |
| Power supply           | 230V/1/50Hz    |
| Weight                 | 50 kg          |
| Packaging dimensions   | 700x700x500 mm |
| Gross weight           | 60 kg          |