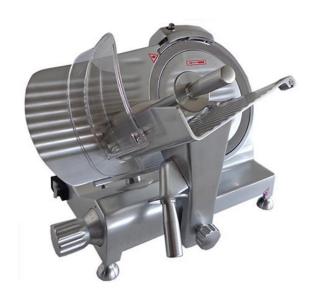

## MEAT SLICER, Ø 250 MM HBS-250L

Ref: 0600.467.004 Nts Japan

Professional slicing machine, perfect for small places that serve freshly cut products.

Incorporated sharpener.

Anticorrosive and anodized aluminium casting construction.

Feet and handles made in anodized aluminium.

Complies with the most demanding hygiene norms.

| FEATURES             |                |
|----------------------|----------------|
| Dimensions (WDH)     | 410x490x420 mm |
| Base dimension (WDH) | 280x410 mm     |
| Blade                | Ø 250 mm       |
| Slice thickness      | 0.2 - 12 mm    |
| Cutting capacity     | 180 mm         |
| Power                | 0.15 kW        |
| Power supply         | 230V/1/50 Hz   |
| Weight               | 16.7 kg        |
| Gross weight         | 18,9 kg        |