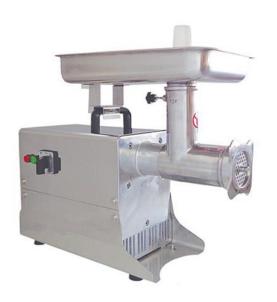

## MEAT MINCER 160 KG/H HFM-12

Ref: 0620.467.001 Nts Japan

Structure made of stainless steel.

Mincing unit completeley detachable from the machine?s body in order to allow an efficient cleaning. Leftover tray and feeding hopper made in stainless steel.

ABS pestle.

Equipped with two discs: 4.5 mm and 8 mm.

| FEATURES               |                |
|------------------------|----------------|
| Dimensions (WDH)       | 220x530x420 mm |
| Production             | 160 kg/h       |
| Power                  | 0.55 kW        |
| Power supply           | 230V/1/50 Hz   |
| Stainless steel hopper | 220x340x55 mm  |
| Weight                 | 17 kg          |
| Packaging dimensions   | 570x265x470 mm |
| Gross weight           | 20,28 kg       |