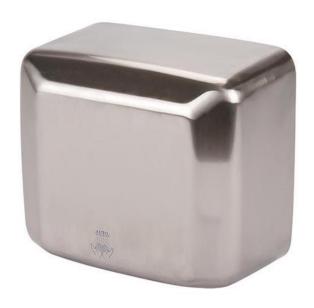

## STAINLESS STEEL HAND DRYER H2

Ref: 2000.531.002 Magnus

Perfect for a washroom of minimalist decor, where space is an issue or areas which have limited space.

The perfect dryer for intensive use.

Manufactured in stainless steel.

Drying speed in 15 seconds.

Infrared sensor with anti-interfere technology.

Splash proof rating IPX1.

| FEATURES             |                |
|----------------------|----------------|
| Dimensions (WDH)     | 270x142x240 mm |
| Noise level          | 70 dB          |
| Power                | 2.5 kW         |
| Power supply         | 230V/1/50 Hz   |
| Air speed            | 30 m/s         |
| Motor speed          | 7500 rpm       |
| Weight               | 6.25 kg        |
| Packaging dimensions | 300x280x180 mm |
| Gross weight         | 5,5 kg         |