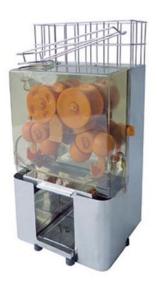

## **AUTOMATIC ORANGE JUICER** CITRON 150

Ref: 0420.545.003 Nts Japan

Structure made in stainless steel and frontal in plexiglas.

Smooth surface, anti- corrosive and easy to clean.

Sleek, compact design.

Switch resistant to water, with safety device coverage.

High efficiency, automatic separation of the juice and waste.

System with automatic gear.

| FEATURES             |                |
|----------------------|----------------|
| Dimensions (WDH)     | 420x350x770 mm |
| Power                | 0.2 kW         |
| Power supply         | 230V/1/50Hz    |
| Orange dimension     | Ø 60-80 mm     |
| Production (oranges) | 20 - 25 /min.  |
| Weight               | 42 kg          |
| Packaging dimensions | 500x500x880 mm |
| Gross weight         | 49 kg          |