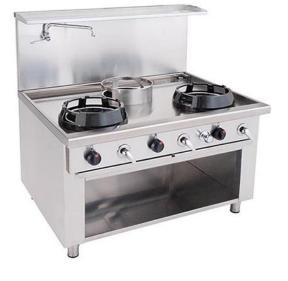

## WOK STOVE, 3 BURNERS MGC03129

Ref: 1106.765.001 Magnus

Model on open stand h780 mm.

Cast iron atmospheric burners with vertical flame 9.5 kW (Ø175 mm) - 14 kW (Ø175 mm) - 21 kW (Ø220 mm) with gas safety valve taps, pilot flame and thermocouple. Working surface made in stainless steel (2.5 mm thick) reinforced. Working surface with runner and automatic cleaning system (water injectors). Wire net filter for leftovers. Reinforced splashback 500 mm high. Water tap L.300 mm on the splashback. Support Shelf. Lever knee control for gas valves. Structure made entirely in stainless steel. Removable drip trays.

| FEATURES             |                                 |
|----------------------|---------------------------------|
| Dimensions (WDH)     | 1200x900x780/1280 mm            |
| Total gas power      | 44.5 kW                         |
| Atmospheric burners  | 1x 9.5 kW + 1x 14 kW + 1x 21 kW |
| Weight               | 170 kg                          |
| Packaging dimensions | 1200x900x840 mm                 |
| Gross weight         | 194,5 kg                        |
|                      |                                 |