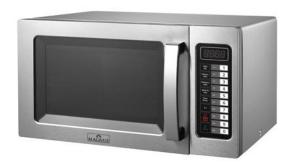

## PROFESSIONAL MICROWAVE OVEN, 25 L MW 25.10

Ref: 1165.777.002 Magnus

Body made in stainless steel.

Stainless steel chamber with sealed-in ceramic finish.

3- Cooking stage.

10- Power levels.

Touchpad control panel: start/pause, stop/clear, power (microwave), vent fan, clock/AM/PM, add 30 seconds, adjustable end of cycle, 100 programs setting.

Timer (60 min. entry).

Defrost function.

Magnetron: 1.

LED display.

Removable filter.

| FEATURES             |                |
|----------------------|----------------|
| Dimensions (WDH)     | 511x432x311 mm |
| Chamber              | 327x346x200 mm |
| Output power         | 1 kW           |
| Input power          | 1.5 kW         |
| Power supply         | 230V/1/50Hz    |
| Capacity             | 25 l           |
| Weight               | 14.7 kg        |
| Packaging dimensions | 581x478x380 mm |
| Gross weight         | 16,5 kg        |