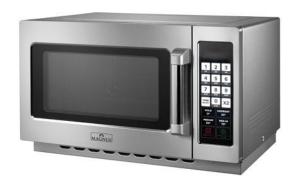

## PROFESSIONAL MICROWAVE OVEN, 34 L MW 34.14

Ref: 1165.777.003 Magnus

Body made in stainless steel.

Stainless steel chamber with sealed-in ceramic finish.

3- Cooking stage.

10- Power levels.

Touchpad control panel: start/pause, stop/clear, power (microwave), vent fan, clock/AM/PM, add 30 seconds, adjustable end of cycle, 100 programs setting.

Timer (60 min. entry).

Defrost function.

Magnetron: 1.

LED display.

Removable filter.

| FEATURES             |                |
|----------------------|----------------|
| Dimensions (WDH)     | 553x488x343 mm |
| Chamber              | 370x385x230 mm |
| Output power         | 1.4 kW         |
| Input power          | 1.9 kW         |
| Power supply         | 230V/1/50Hz    |
| Capacity             | 34 l           |
| Weight               | 20.2 kg        |
| Packaging dimensions | 631x544x418 mm |
| Gross weight         | 22,1 kg        |