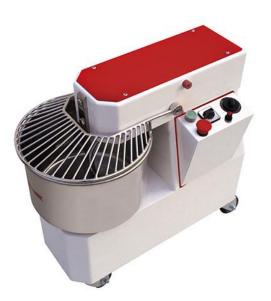

## DOUGH SPIRAL MIXER WITH RISING TOP, EXTRACTIBLE BOWL AND VARIABLE SPEED, 17 L / 12 KG AEM17 VV

Ref: 1000.775.009 Magnus

Designed to work with different types of dough, especially soft doughs like bread, pizza, and tortillas.

White body with rising top and extractible bowl.

With timer and wheels.

Spiral, grid, dough-breaker and bowl in stainless steel.

The electric installation has to be equipped with a super immunized differential switch, in Class A.

| FEATURES             |                |
|----------------------|----------------|
| Dimensions (WDH)     | 370x680x640 mm |
| Power                | 0.75 kW / 1 HP |
| Power supply         | 230V/1/50Hz    |
| Bowl size            | Ø 320x210 mm   |
| Dough weight         | 12 kg          |
| Capacity             | 171            |
| Dough production     | 48 kg/h        |
| Weight               | 91 kg          |
| Packaging dimensions | 770x500x780 mm |
| Gross weight         | 109 kg         |