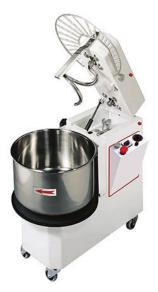

## DOUGH SPIRAL MIXER WITH RISING TOP AND EXTRACTIBLE BOWL, 22 L / 18 KG AET22 VF

Ref: 1000.775.010 Magnus

Designed to work with different types of dough, especially soft doughs like bread, pizza, and tortillas.

White body with rising top and extractible bowl.

With timer and wheels.

Spiral, grid, dough-breaker and bowl in stainless steel.

| FEATURES | ) |
|----------|---|
|----------|---|

| Dimensions (WDH)     | 420x720x640 mm |
|----------------------|----------------|
| Power                | 0.75 kW / 1 HP |
| Power supply         | 400V/3/50Hz    |
| Bowl size            | Ø 360x210 mm   |
| Dough weight         | 18 kg          |
| Capacity             | 221            |
| Dough production     | 70 kg/h        |
| Weight               | 93 kg          |
| Packaging dimensions | 510x770x780 mm |
| Gross weight         | 108 kg         |