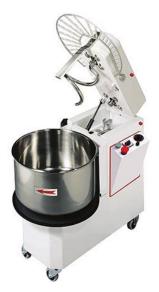

## DOUGH SPIRAL MIXER WITH RISING TOP AND EXTRACTIBLE BOWL, 33 L / 25 KG AET33 VF

Ref: 1000.775.012 Magnus

Designed to work with different types of dough, especially soft doughs like bread, pizza, and tortillas.

White body with rising top and extractible bowl.

With timer and wheels.

Spiral, grid, dough-breaker and bowl in stainless steel.

| FEA | TU | DE | 0 |
|-----|----|----|---|
| FEA | ТU | nr | 5 |

| Dimensions (WDH)     | 460x840x730 mm |  |
|----------------------|----------------|--|
| Power                | 1.5 kW / 2 HP  |  |
| Power supply         | 400V/3/50Hz    |  |
| Bowl size            | Ø 400x260 mm   |  |
| Dough weight         | 25 kg          |  |
| Capacity             | 33             |  |
| Dough production     | 100 kg/h       |  |
| Weight               | 126 kg         |  |
| Packaging dimensions | 910x550x880 mm |  |
| Gross weight         | 149 kg         |  |