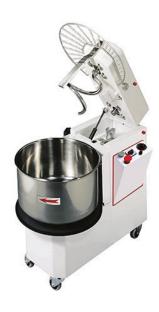

## DOUGH SPIRAL MIXER WITH RISING TOP AND EXTRACTIBLE BOWL, 42 L / 38 KG AET42 VF

Ref: 1000.775.014 Magnus

Designed to work with different types of dough, especially soft doughs like bread, pizza, and tortillas.

White body with rising top and extractible bowl.

With timer and wheels.

Spiral, grid, dough-breaker and bowl in stainless steel.

| FEATURES             |                |
|----------------------|----------------|
| Dimensions (WDH)     | 490x860x730 mm |
| Power                | 1.5 kW / 2 HP  |
| Power supply         | 400V/3/50Hz    |
| Bowl size            | Ø 450x260 mm   |
| Dough weight         | 38 kg          |
| Capacity             | 421            |
| Dough production     | 140 kg/h       |
| Weight               | 130 kg         |
| Packaging dimensions | 930x550x880 mm |
| Gross weight         | 154 kg         |
|                      |                |