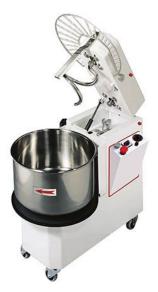

## DOUGH SPIRAL MIXER WITH RISING TOP AND EXTRACTIBLE BOWL, 53 L / 44 KG AET53 VF

Ref: 1000.775.016 Magnus

Designed to work with different types of dough, especially soft doughs like bread, pizza, and tortillas.

White body with rising top and extractible bowl.

With timer and wheels.

Spiral, grid, dough-breaker and bowl in stainless steel.

| FE | AT | U | R | FS |
|----|----|---|---|----|

| Dimensions (WDH)     | 550x870x730 mm |
|----------------------|----------------|
| Power                | 1.5 kW / 2 HP  |
| Power supply         | 400V/3/50Hz    |
| Bowl size            | Ø 500x270 mm   |
| Dough weight         | 44 kg          |
| Capacity             | 53             |
| Dough production     | 170 kg/h       |
| Weight               | 134 kg         |
| Packaging dimensions | 960x600x875 mm |
| Gross weight         | 160 kg         |