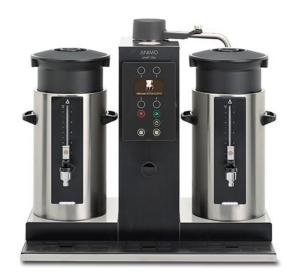

## **COFFEE BREWER 30 L WITH 2 CONTAINERS CB 2X5**

## Ref: 0440.317.005B Animo

Structure in stainless steel.

Containers supplied with water level gauge and easy to use tap, easy programmation, lighted LCD display, detector for containers, slow start-up, suggestion of coffee portion, alert for finished coffee, several cleaning options, water net connection 3/4[?] and with safety arm.

Consumption monitoring: Daily and total counter.

Supplied with synthetic filter, drip tray with grid, coffee and limescale remover with funnel, coffee blender, extra water level gauge, brush for water gauge and paper filter for the first drinks.