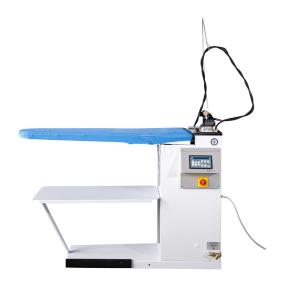

## IRONING BOARD 1200X400 MM ERA 2010

Ref: 0914.468.002A Magnus

Includes vacuum and heated ironing board, iron and boiler in stainless steel.

High-efficiency suction.

Electronic control.

Reduced power consumption.

| FEATUREO                 |                  |
|--------------------------|------------------|
| FEATURES                 |                  |
| Dimensions (WDH)         | 1400x610x930 mm  |
| Ironing board height     | 920 mm           |
| Ironing board power      | 800 W            |
| Boiler power             | 4000 W           |
| Boiler capacity          | 6 I              |
| Iron power               | 800 W            |
| Vacuum motor power       | 0.5 HP           |
| Power supply             | 400V/3/50 Hz     |
| Water inlet              | Ø 10 mm          |
| Operating steam pressure | 4 bar            |
| Weight                   | 72 kg            |
| Packaging dimensions     | 800x1500x1240 mm |
| Gross weight             | 85 kg            |
|                          |                  |