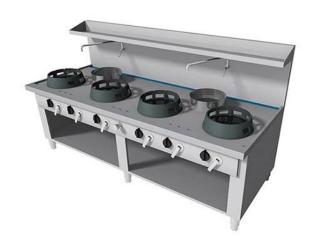

## WOK STOVE, 6 BURNERS MGC06239

Ref: 1106.765.005 Magnus

Model on open stand with height of 780 mm.

Cast iron atmospheric burners with vertical flame 9.5 kW ( $\emptyset$ 175 mm) - 14 kW ( $\emptyset$ 175 mm) - 21 kW ( $\emptyset$ 220 mm) with gas safety valve taps, pilot flame and thermocouple.

Working surface made in stainless steel (2.5 mm thick) reinforced. Working surface with runner and automatic cleaning system (water injectors).

Wire net filter for leftovers.

Reinforced splashback 500 mm high.

Water tap L.300 mm on the splashback.

Support Shelf.

Lever knee control for gas valves.

Structure made entirely in stainless steel.

Removable drip trays.

| FEATURES             |                                 |
|----------------------|---------------------------------|
| Dimensions (WDH)     | 2300x900x780/1280 mm            |
| Total gas power      | 89 kW                           |
| Atmospheric burners  | 2x 9.5 kW + 2x 14 kW + 2x 21 kW |
| Weight               | 260 kg                          |
| Packaging dimensions | 1020x2420x1040 mm               |
| Gross weight         | 350 kg                          |