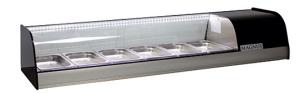

## REFRIGERATED DISPLAY CABINET FOR TAPAS, 6X GN1/3 GVRC-139 HC

Ref: 0143.462.001A Magnus

R600a refrigerant.

Exterior covering with anodised aluminium profile. Interior construction made in stainless steel. Airtight compressor with fan-assisted condenser. Electronic control system with digital display. Prepared for GN1/3 h=40 mm trays. Sliding glass doors. Group on the left side of the user.

Equipped with 6x GN1/3 trays and led lighting.

| FEATURES             |                 |
|----------------------|-----------------|
| Dimensions (WDH)     | 1380x415x270 mm |
| Eletric power        | 0.105 kW        |
| Cooling power        | 0.169 kW        |
| Power supply         | 230V/1/50 Hz    |
| Capacity             | 6 GN1/3         |
| Temperature          | +4 / +8 º C     |
| Packaging dimensions | 480x1450x420 mm |
| Gross weight         | 46 kg           |