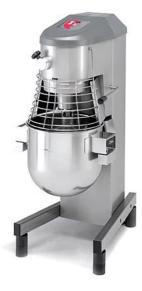

## PLANETARY MIXER 30 L BE-30

## Ref: 1005.10.023 Sammic

0-30 minute electronic timer and continuous operation option. Electronic speed control. Acoustic alarm at end of cycle. Safeties off indicator. Reinforced waterproofing system. Supllied with spiral hook, beater spatula and balloon whisk. Version with attachment drive for accessories, ask us!

## FEATURES

| Dimensions (WDH)     | 528x764x1152 mm |
|----------------------|-----------------|
| Power                | 1.1 kW          |
| Power supply         | 230V/1/50Hz     |
| Bowl capacity        | 30 l / 9 kg     |
| Weight               | 105 kg          |
| Packaging dimensions | 835x600x1190 mm |
| Gross weight         | 103 kg          |