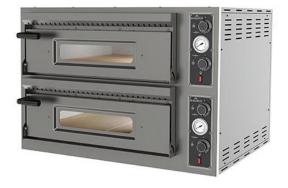

## ELECTRIC PIZZA OVEN, 2 CHAMBERS 700X700X150 MM B44

Ref: 1040.775.007A Magnus

Electric oven with steel armoured heating elements and a bottom refractory surface.

This oven has a stainless steel front and stainless steel door with glass, with a mechanical thermometer, two mechanical thermostats per chamber, safety thermostat, heat resistant light and 12V lamp.