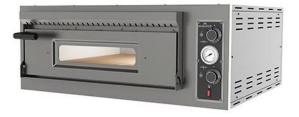

## ELECTRIC PIZZA OVEN, 1 CHAMBER 700X1050X150 MM B6

Ref: 1040.775.006A Magnus

Electric oven with steel armoured heating elements and a bottom refractory surface.

Up to 2 ovens can be placed on top of each other, without the need for an exhauster connection or overlay kit/accessories (for example overlaying a B6 on a B66, or a B6 on a B6).

This oven has a stainless steel front and stainless steel door with glass, with a mechanical thermometer, two mechanical thermostats, safety thermostat, heat resistant light and 12V lamp.

| 990x1270x380 mm                          |
|------------------------------------------|
| 700x1050x150 mm                          |
| 7.3 kW (3.65 KW Upper) + (3.65 kW Lower) |
| 400V/3/50Hz                              |
| δ un.                                    |
| 450 °C                                   |
| 97 kg                                    |
| 1350x1050x520 mm                         |
| 107 kg                                   |
| 7<br>7<br>4<br>3<br>1                    |