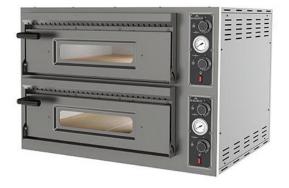

## ELECTRIC PIZZA OVEN, 2 CHAMBERS 700X1050X150 MM B66

Ref: 1040.775.008A Magnus

Electric oven with steel armoured heating elements and a bottom refractory surface.

This oven has a stainless steel front and stainless steel door with glass, with a mechanical thermometer, two mechanical thermostats per chamber, safety thermostat, heat resistant light and 12V lamp.