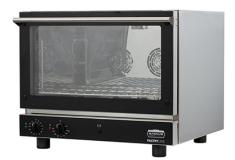

## ELECTRIC CONVECTION OVEN FOR BAKERY WITH HUMIDIFIER, 4X 600X400 MM PS 464 U

Ref: 1100.810.004 Magnus

Electric convection oven with manual humidification. Adjustable temperature from 50 to 270  $^{\circ}$ C and timer 0-120 minutes.

2 Fans.

Body and chamber in stainless steel.

Removable gasket around the door for simple and throughout cleaning.

Perfect thermic insulation with double glass door.

Supplied with 1 grid 600x400 mm.

| FEATURES                |                 |
|-------------------------|-----------------|
| Dimensions (WDH)        | 725x715x605 mm  |
| Power                   | 3.2 kW          |
| Power supply            | 230V 1N 50/60Hz |
| Capacity                | 4x (600x400) mm |
| Distance between guides | 70 mm           |
| Weight                  | 42.5 kg         |
| Packaging dimensions    | 750x750x800 mm  |
| Gross weight            | 48,5 kg         |