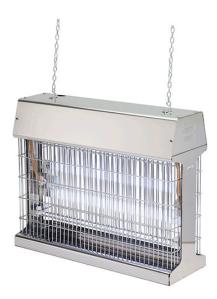

## STAINLESS STEEL FLY KILLER, SUSPENSION EI 30.6 INOX

Ref: 2.0.084.0000 Fiamma

Made completely of stainless steel. Complies with the latest safety and hygiene norms. Maintenance reduced to cleaning the waste tray. Highly efficient and long lasting actinic light bulbs. Transformer with 5 years warranty.

## FEATURES

| Dimensions (WDH)     | 485x162x392 mm |
|----------------------|----------------|
| Coverage             | 125 m2         |
| Attraction angle     | 360º           |
| Light tube           | 2 x15 W        |
| Power                | 65 W           |
| Power on the grid    | 5000 W         |
| Power supply         | 230V/1/50 Hz   |
| Weight               | 8 kg           |
| Packaging dimensions | 205x530x430 mm |
| Gross weight         | 8 kg           |