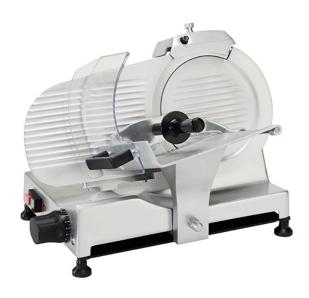

## MEAT SLICER, Ø 250 MM RB 250 CE

Ref: 0600.21.009 Magnus

Professional slicing machine, perfect for small places that serve freshly cut products.

Incorporated sharpener.

Anticorrosive and anodized aluminium casting construction. Complies with the most demanding hygiene norms.