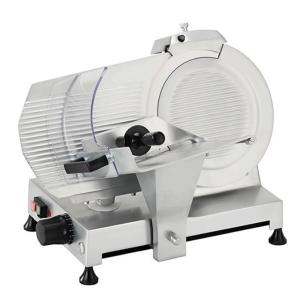

## ECONOMIC MEAT SLICER, Ø 300 MM RB 300 ECO CE

Ref: 0600.21.011 Magnus

Professional slicer, perfect for butchers or kitchens where food products to slice are larger.

Incorporated sharpener.

Anticorrosive and anodized aluminium casting construction. Complies with the most demanding hygiene norms.

| FEATURES             |                               |
|----------------------|-------------------------------|
| Dimensions (WDH)     | 480x600x420 mm                |
| Base dimension (WDH) | 330x490 mm                    |
| Food chute dimension | 270x260 (shute stroke=270) mm |
| Blade                | Ø 300 mm                      |
| Cutting capacity     | 210x260 mm                    |
| Power                | 0.21 kW / 0.29 HP             |
| Power supply         | 230V/1/50 Hz                  |
| Weight               | 21.5 kg                       |
| Packaging dimensions | 550x625x450 mm                |
| Gross weight         | 24 kg                         |