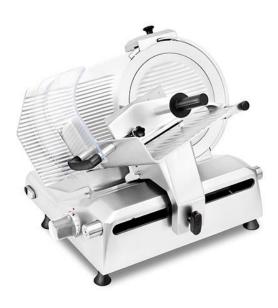

## MEAT SLICER, Ø 300 MM MONDIAL 300

Ref: 0600.22.001 Rheninghaus

Ideal machine for delicatessen, supermarkets and large size kitchens.

Anticorrosive and anodized aluminium casting construction: sturdy and light weight.

Multygrip belt drive.

Powerful and noiseless motor.

Slice thickness 30 mm.

| FEATURES             |                    |
|----------------------|--------------------|
| Dimensions (WDH)     | 540x650x460 mm     |
| Base dimension (WDH) | 360x540 mm         |
| Blade                | Ø 300 mm           |
| Cutting capacity     | 290x140 / Ø 200 mm |
| Power                | 0.27 kW / 0.37 HP  |
| Power supply         | 230V/1/50 Hz       |
| Weight               | 30 kg              |
| Packaging dimensions | 630x830x540 mm     |
| Gross weight         | 37 kg              |