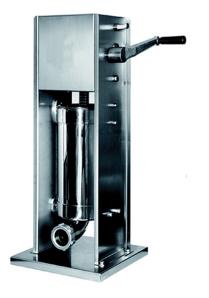

## VERTICAL SAUSAGE FILLER, 7 L IN/7-V

Ref: 0610.11.001 Magnus

2 Mechanical speeds.

Exceptionally strong, very easy to be handled and operated. The stainless steel cylinder, the food approved aluminium piston with special finishing, the solid rack, the precision gears and the accurate manufacturing of all mechanical details ensure a perfect working.

Equipped with three funnels in food []ABS[] (Ø 8, 16.5 and 23.5 mm) for different diameters of sausages.

## FEATURES

| Dimensions (WDH)     | 300x300x710 mm |
|----------------------|----------------|
| Capacity             | 7 I / 6 kg     |
| Weight               | 20 kg          |
| Packaging dimensions | 320x720x320 mm |
| Gross weight         | 28 kg          |