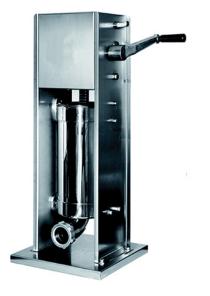

## VERTICAL SAUSAGE FILLER, 14 L IN/14-V

Ref: 0610.11.002 Magnus

2 Mechanical speeds.

Exceptionally strong, very easy to be handled and operated. The stainless steel cylinder, the food approved aluminium piston with special finishing, the solid rack, the precision gears and the accurate manufacturing of all mechanical details ensure a perfect working.

Equipped with three funnels in food []ABS[] (Ø 8, 16.5 and 23.5 mm) for different diameters of sausages.