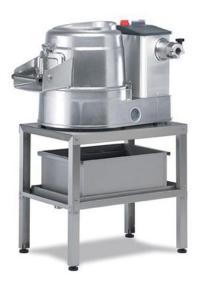

## POTATO PEELER WITH ATTACHMENT DRIVE 6 KG, SINGLE-PHASE PPC-6+/MN

Ref: 0703.10.008 Sammic

Integral control panel complete with on/off push buttons and a 0-6 minutes timer.

Base plate and chamber walls lined with highly resistant and durable abrasive.

Aluminium body.

PPC: Equipped with attachment drive to power accessories. Support not included.

| FEATURES                    |                |
|-----------------------------|----------------|
| Dimensions (WDH)            | 395x700x433 mm |
| Dimensions with Stand (WDH) | 411x700x945 mm |
| Power                       | 0.55 kW        |
| Power supply                | 230V/1/50 Hz   |
| Maximum production          | 150 kg/h       |
| Capacity per load           | 6 kg per cycle |
| Weight                      | 37 kg          |
| Packaging dimensions        | 440x720x470 mm |
| Gross weight                | 40 kg          |
|                             |                |