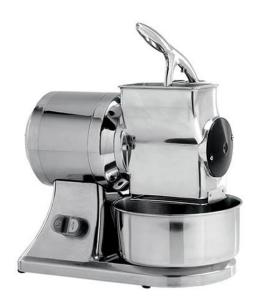

## GRATER FOR CHEESE, HARD BREAD, NUTS, BISCUITS GRATTUGIA GS

Ref: 0704.19.001 Fama

Professional grater for any type of hard cheese, dry fruits, cookies and hard bread.

Ventilated motor with thermal overload protection; switch protected by a latex membrane.

Plastic protection between motor and base in order to protect the electronic parts from any infiltration.

| FEATURES             |                |
|----------------------|----------------|
| Dimensions (LPH)     | 220x380x380 mm |
| Production           | 70 kg/h        |
| Speed                | 1400 rpm       |
| Power                | 0.75 kW / 1 HP |
| Power supply         | 230V/1/50 Hz   |
| Grater mouth         | 140x80 mm      |
| Weight               | 20 kg          |
| Packaging dimensions | 305x405x420 mm |
| Gross weight         | 19 kg          |