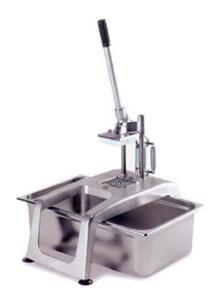

## POTATO HAND CHIPPING MACHINE WITH KNIFE BLOCK AND PUSHER SET 10X10 MM CF-5

Ref: 0706.10.001 Sammic

Clean and uniformed cut, without waste.

Light stainless alloy body.

Controls and nuts in stainless steel.

Comfortable use: The springs at the rear leave the grid completely free. The pusher ejects the chips and leaves the grid free.

The springs are highly flexible compensators which help to raise the presser-ejector.

Included 10x10 mm grid.

Container not included (Maximum GN1/1 h=150 mm).

| FEATURES                 |                |
|--------------------------|----------------|
| Dimensions (WDH)         | 280x512x735 mm |
| Production               | 100-150 kg/h   |
| Potato chips thicknesses | 10x10 mm       |
| Weight                   | 4 kg           |
| Packaging dimensions     | 210x280x630 mm |
| Gross weight             | 5,5 kg         |