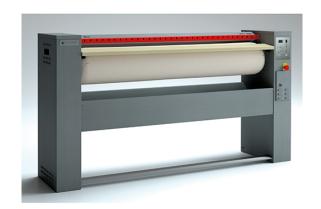

## **AUTOMATIC ROLLER IRONER, Ø 250X1200 MM** S-120/25

Ref: 0912.12.001 Grandimpianti

Specially-processed aluminum basin that ensures long life and energy conservation.

Roller supported by bearings.

Front loader use: The ironer can be installed against a wall.

Finger safety band protects the user in case of mismanouver.

Electronic control unit that monitor all machine running parameters and optimizes performance and energy consumption.

Safety thermostat avoids undesirable overheating.

Wide pedal for press movement control.

Manual device for lifting the basin in power down events.

Automatic press operation.

V = Roller speed control.

AV = Roller speed control + vacuum + Nomex fabric.

AVL = Roller speed control + vacuum + Nomex fabric and Maxpress coating.

| FEATURES               |                  |
|------------------------|------------------|
| Dimensions (WDH)       | 1600x420x1005 mm |
| Total power            | 6.18 kW          |
| Heating power          | 6 kW             |
| Power supply           | 400V/3/50 Hz     |
| Capacity (H.R. 10-15%) | 35 kg/h          |
| Roller                 | Ø 250x1200 mm    |
| Speed roller           | 3.9 m/min        |
| Net weight             | 118 kg           |
| Packaging dimensions   | 500x1680x1160 mm |
| Gross weight           | 130 kg           |
|                        |                  |