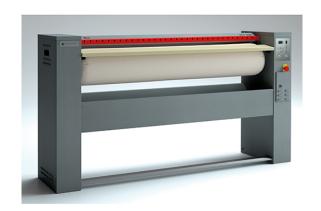

## **AUTOMATIC ROLLER IRONER, Ø 250X1400 MM** S140/25

Ref: 0912.12.007 Grandimpianti

Specially-processed aluminum basin that ensures long life and energy conservation.

Roller supported by bearings.

Front loader use: The ironer can be installed against a wall.

Finger safety band protects the user in case of mismanouver.

Electronic control unit that monitor all machine running parameters and optimizes performance and energy consumption.

Safety thermostat avoids undesirable overheating.

Wide pedal for press movement control.

Manual device for lifting the basin in power down events.

Automatic press operation.

V = Roller speed control.

AV = Roller speed control + vacuum + Nomex fabric.

AVL = Roller speed control + vacuum + Nomex fabric and Maxpress coating.

| FEATURES               |                  |
|------------------------|------------------|
| Dimensions (WDH)       | 1800x420x1005 mm |
| Total power            | 7.18 kW          |
| Heating power          | 7 kW             |
| Power supply           | 400V/3/50 Hz     |
| Capacity (H.R. 10-15%) | 40 kg/h          |
| Roller                 | Ø 250x1400 mm    |
| Speed roller           | 3.9 m/min        |
| Net weight             | 126 kg           |
| Packaging dimensions   | 500x1880x1150 mm |
| Gross weight           | 145 kg           |
|                        |                  |