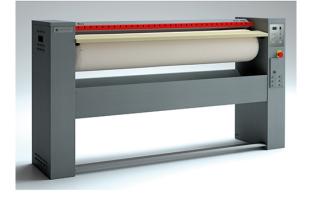

## AUTOMATIC ROLLER IRONER WITH ROLLER SPEED CONTROL + VACUUM + NOMEX FABRIC AND MAXPRESS COATING, Ø 250X1400 MM S-140/25 AVL

Ref: 0912.12.009 Grandimpianti

Specially-processed aluminum basin that ensures long life and energy conservation.

Roller supported by bearings.

Front loader use: The ironer can be installed against a wall.

Finger safety band protects the user in case of mismanouver.

Electronic control unit that monitor all machine running parameters and optimizes performance and energy consumption.

Safety thermostat avoids undesirable overheating.

Wide pedal for press movement control.

Manual device for lifting the basin in power down events.

Automatic press operation.

V = Roller speed control.

AV = Roller speed control + vacuum + Nomex fabric.

AVL = Roller speed control + vacuum + Nomex fabric and Maxpress coating.

| Dimensions (WDH)                      | 1800x420x1005 mm             |
|---------------------------------------|------------------------------|
| Total power                           | 8.63 kW                      |
| Heating power                         | 8.4 kW                       |
| Power supply                          | 400V/3/50 Hz                 |
| Capacity (H.R. 10-15%); (H.R. 20-25%) | 40 kg/h; 25/30 kg/h; 12 kg/h |
| Roller                                | Ø 250x1400 mm                |
| Speed roller                          | 2 - 4 m/min                  |
| Air consumption                       | 70 m3/h                      |
|                                       |                              |