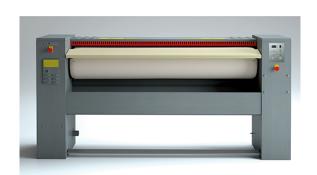

## AUTOMATIC ROLLER IRONER WITH ROLLER SPEED CONTROL + VACUUM + NOMEX FABRIC, Ø 300X1600 MM S-160/30 AV

Ref: 0912.12.012 Grandimpianti

Specially-processed aluminum basin that ensures long life and energy conservation.

Roller supported by bearings.

Front loader use: The ironer can be installed against a wall.

Finger safety band protects the user in case of mismanouver.

Electronic control unit that monitor all machine running parameters and optimizes performance and energy consumption.

Safety thermostat avoids undesirable overheating.

Wide pedal for press movement control.

Manual device for lifting the basin in power down events.

Automatic press operation.

V = Roller speed control.

AV = Roller speed control + vacuum + Nomex fabric.

AVL = Roller speed control + vacuum + Nomex fabric and Maxpress coating.

| FEATURES                              |                        |
|---------------------------------------|------------------------|
| Dimensions (WDH)                      | 2200x500x1100 mm       |
| Total power                           | 13.86 kW               |
| Heating power                         | 13.2 kW                |
| Power supply                          | 400V/3/50 Hz           |
| Capacity (H.R. 10-15%); (H.R. 20-25%) | 32/50 kg/h; 26/37 kg/h |
| Roller                                | Ø 300x1600 mm          |
| Speed roller                          | 2 - 4 m/min            |
| Air consumption                       | 200 m3/h               |
| Flue outlet                           | 55 mm                  |